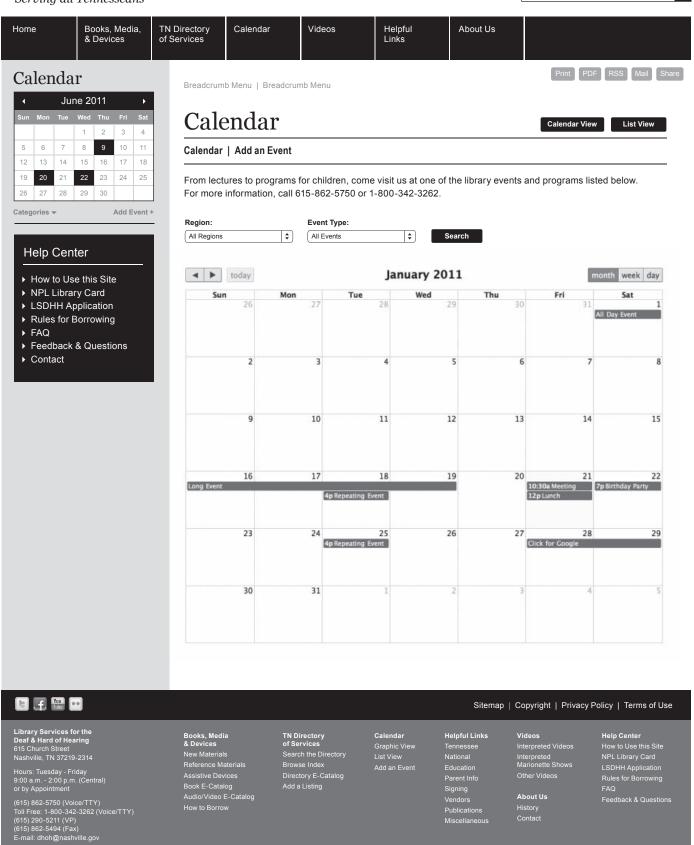

#### Calendar

Categories ▼ Add Event +

#### There are 3 ways to view the directory:

- Search by region, type of service, keyword, or zipcode. You can also use any combination of these.
- Browse the index of all the categories.
- View an interactive e-catalog.