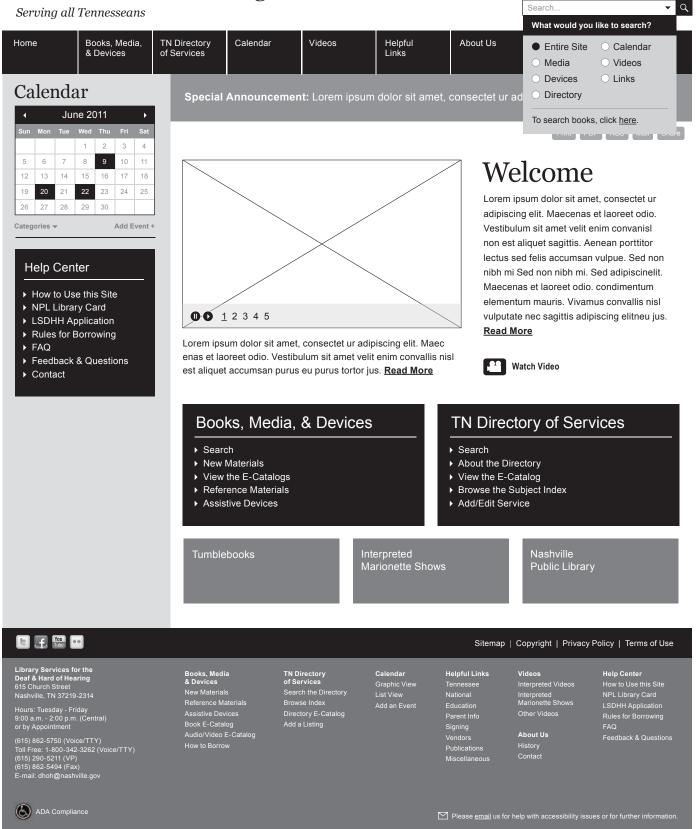

#### There are 3 ways to view the directory:

- Search by region, type of service, keyword, or zipcode. You can also use any combination of these.
- Browse the index of all the categories.
- View an interactive e-catalog.

### Search the Directory

Browse the Index

View the E-Catalog

Instructions: go here Lorem ipsum dolor sit amet, con sectet ur adipiscing elit.

**Assistive Devices** Captioned Media Captioned Television News Captioning Services Cochlear Implants Community Service Centers Cued Speech Deaf-blindness Developmental Disabilities **Disability Services** Early Intervention