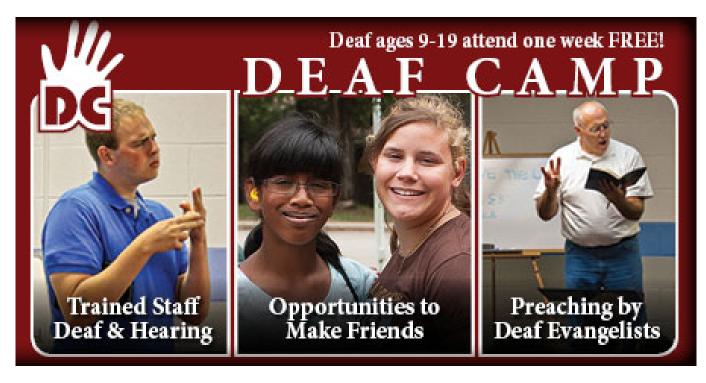

## **Bill Rice Deaf Camp**

(https://tndeaflibrary.nashville.gov/event/bill-rice-deaf-camp -06-23-2013)

This is an in-person event.

Event Date Sun, Jun 23 2013, 12am CDT - 5 days

Bill Rice Ranch 627 Bill Rice Ranch Road Murfreesboro, TN 37128 United States

<u>View on Google Maps</u> (https://google.com/maps?q=627%20Bill%20Rice%20Ranch%20Road%20Murfreesboro%20TN%2037 128%20US) Contact Phone 8002537423

This is a Christian based camp for kids ages 9-19. Kids can register for a free week of camp. There are many opportunities for fun on the Bill Rice Ranch. We offer a sports tournament (basketball, volleyball, softball, and flag football) as well as other unique games. Deaf campers may also enjoy a horse ride, putt-putt, swimming, a hike, or simply talking with deaf friends from around the country at

Cowboy Town.

Region Statewide (https://tndeaflibrary.nashville.gov/event-region/statewide) Middle (https://tndeaflibrary.nashville.gov/event-region/middle) Select the state where your organization or point of contact is located. Tennessee No **Event Type** Camps (https://tndeaflibrary.nashville.gov/event-types/camps) Children Programs (https://tndeaflibrary.nashville.gov/event-types/children-programs) Religious (https://tndeaflibrary.nashville.gov/event-types/religious) **Event Website** http://www.billriceranch.org/deaf-ministries/deaf-camp (http://www.billriceranch.org/deaf-ministries/deaf-camp) The state(s) you choose will also populate that state(s) calendar.\* After you create an event, use the "Clone" tab to duplicate the event on additional dates. **GEO** Location POINT (-86.562233 35.84484)