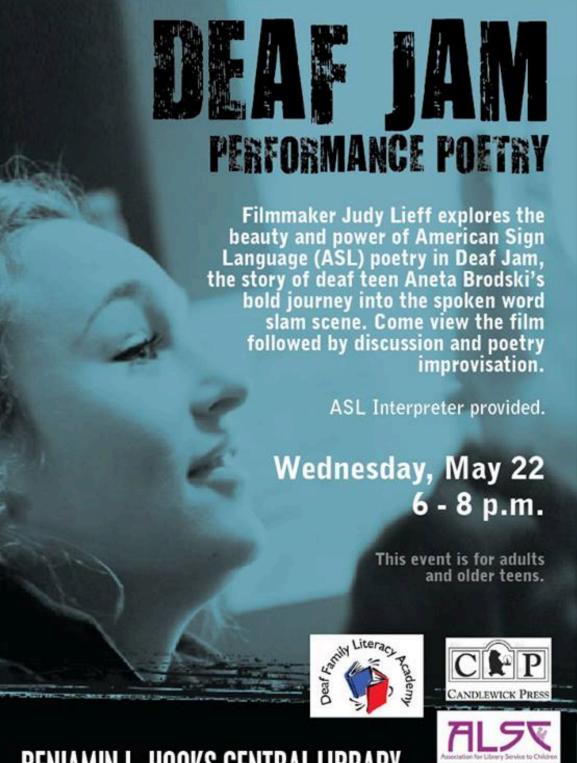

View on Google Maps

Contact Phone 901-415-2739

Filmmaker Judy Lieff explores the beauty and power of American Sign Language poetry in Deaf Jam, the story of deaf teen Aneta Brodski's bold journey into the spoken word slam scene. Come view the film followed by discussion and poetry improvisation.

ASL interpreter provided.

## This event is for adults and older teens.